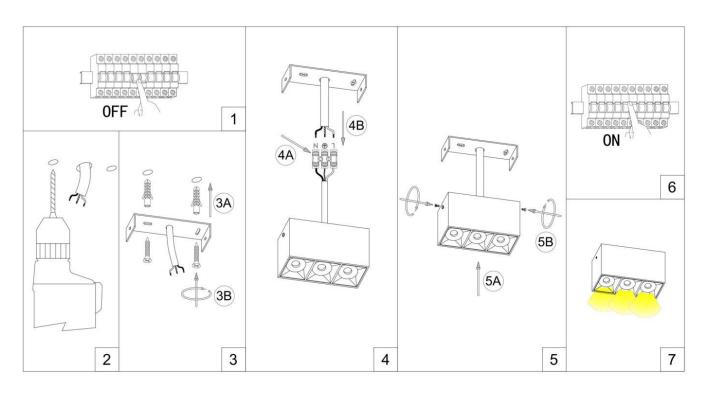

Item code 86.D032.2421.01

1.SWITCH OFF MAIN 2.MAKE HOLE PATTERN 3.INSTALL THE BASE PLATE 4.CONNECT LAMP TO THE MAIN 5.DRIVE IN THE SCREWS UNTILL TIGHT 6.SWITCH ON THE MAIN AND LIGHT ON