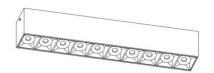

- 2.MAKE HOLE PATTERN
- 3.INSTALL THE BASE PLATE
- 4.CONNECT LAMP TO THE MAIN
- 5.DRIVE IN THE SCREWS UNTILL TIGHT
- 6.SWITCH ON THE MAIN AND LIGHT ON