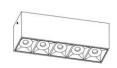

- 2.MAKE HOLE PATTERN
- 3.INSTALL THE BASE PLATE
- 4.CONNECT LAMP TO THE MAIN
- 5.DRIVE IN THE SCREWS UNTILL TIGHT
- 6.SWITCH ON THE MAIN AND LIGHT ON