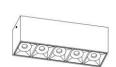

## INDOOR / SURFACE DOWNLIGHTS / STAR-S

## Item code 86.D032.2431.02

- Installation and wiring of luminaire must be in accordance with all applicable local codes.
- Installation, inspection, and maintenance of luminaires should be performed by a qualified electrician.
- DO NOT make or alter any open holes in the luminaire. Do not modify the luminaire.
- DO NOT install damaged product.
- Make sure electrical power is OFF before and during installation and maintenance.
- Make sure the equipment is properly grounded.
- Make sure the supply voltage is same as the rated fixture voltage.

- 2.MAKE HOLE PATTERN
- 3.INSTALL THE BASE PLATE
- 4.CONNECT LAMP TO THE MAIN
- 5.DRIVE IN THE SCREWS UNTILL TIGHT
- 6.SWITCH ON THE MAIN AND LIGHT ON