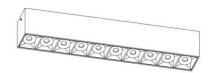

## INDOOR / SURFACE DOWNLIGHTS / STAR-S

## Item code 86.D032.2431.02

- Installation and wiring of luminaire must be in accordance with all applicable local codes.
- Installation, inspection, and maintenance of luminaires should be performed by a qualified electrician.
- DO NOT make or alter any open holes in the luminaire. Do not modify the luminaire.
- DO NOT install damaged product.
- Make sure electrical power is OFF before and during installation and maintenance.
- Make sure the equipment is properly grounded.
- Make sure the supply voltage is same as the rated fixture voltage.

- 2.MAKE HOLE PATTERN
- 3.INSTALL THE BASE PLATE
- 4.CONNECT LAMP TO THE MAIN
- 5.DRIVE IN THE SCREWS UNTILL TIGHT
- 6.SWITCH ON THE MAIN AND LIGHT ON