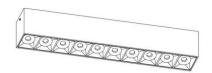

- 2.MAKE HOLE PATTERN
- 3.INSTALL THE BASE PLATE
- 4.CONNECT LAMP TO THE MAIN
- 5.DRIVE IN THE SCREWS UNTILL TIGHT
- 6.SWITCH ON THE MAIN AND LIGHT ON