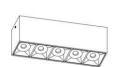

- 2.MAKE HOLE PATTERN
- 3.INSTALL THE BASE PLATE
- 4.CONNECT LAMP TO THE MAIN
- 5.DRIVE IN THE SCREWS UNTILL TIGHT
- 6.SWITCH ON THE MAIN AND LIGHT ON