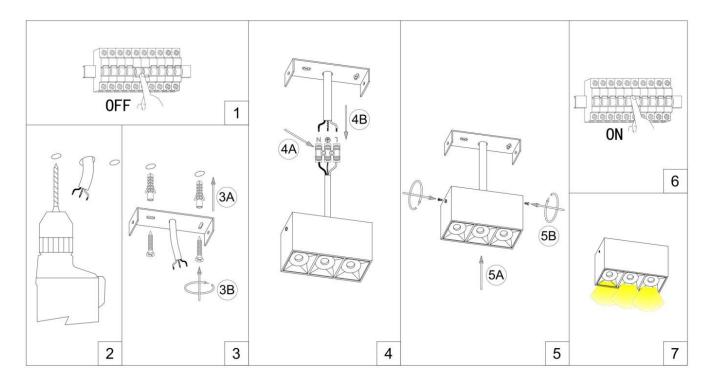

- 2.MAKE HOLE PATTERN
- 3.INSTALL THE BASE PLATE
- 4.CONNECT LAMP TO THE MAIN
- 5.DRIVE IN THE SCREWS UNTILL TIGHT
- 6.SWITCH ON THE MAIN AND LIGHT ON