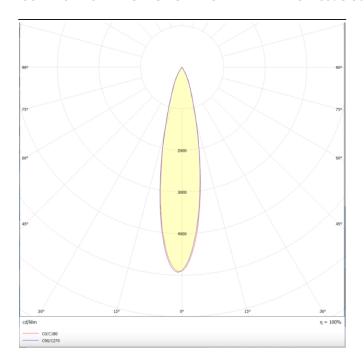

Photometry

| Product                    |               |
|----------------------------|---------------|
| Real power (W)             | 30            |
| Real luminous flux (Lm)    | 2340          |
| Luminous efficiency (Lm/W) | 78            |
| Beam angle (º)             | 15            |
| Life time (h)              | 50000h L80B10 |
| IP                         | 20            |
| Colour                     | Black         |
| U. G. R                    | <19           |
| Control gear included      | Yes           |
| Control gear               | ON-OFF        |
| Colour temperature (K)     | 3000          |
| Colour consistency (SDCM)  | SDCM<3        |
| CRI                        | 90            |