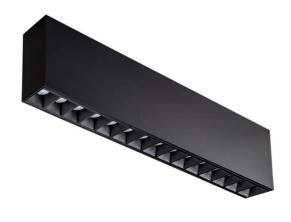

## STAR-S

Lavov surface downlight from the family STAR-S with a power of 30W and an optics of 15 degrees made in Die Cast Aluminum and Micro reflectors PC and louvers ABSwith a real lumen output of 2250lm and an efficiency of 75lm/W, ON-OFF driver.

| Item code    | 86.D032.3311.02 Indoor Surface Downlights |  |
|--------------|-------------------------------------------|--|
| Product type |                                           |  |
| Category     |                                           |  |
| Family       | STAR-S                                    |  |
| Pictograms   | 220 v                                     |  |
|              | On   IP   50000h<br>Off 20   L80B10       |  |