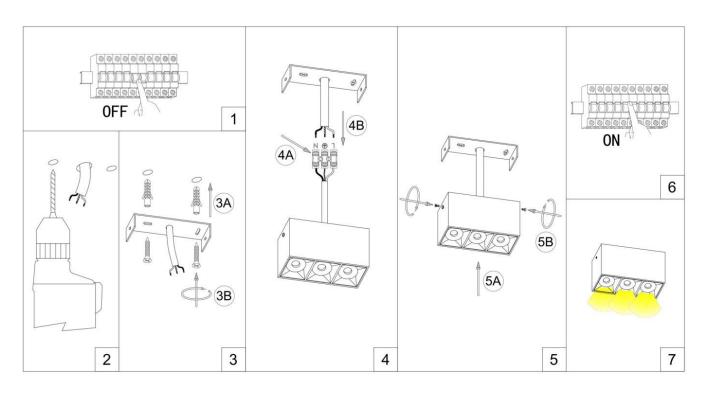

Item code 86.D032.3311.02

1.SWITCH OFF MAIN 2.MAKE HOLE PATTERN 3.INSTALL THE BASE PLATE 4.CONNECT LAMP TO THE MAIN 5.DRIVE IN THE SCREWS UNTILL TIGHT 6.SWITCH ON THE MAIN AND LIGHT ON