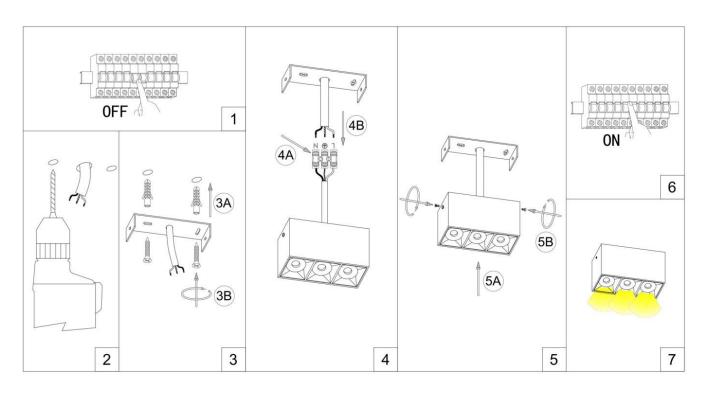

Item code 86.D032.3321.01

1.SWITCH OFF MAIN 2.MAKE HOLE PATTERN 3.INSTALL THE BASE PLATE 4.CONNECT LAMP TO THE MAIN 5.DRIVE IN THE SCREWS UNTILL TIGHT 6.SWITCH ON THE MAIN AND LIGHT ON