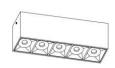

- 2.MAKE HOLE PATTERN
- 3.INSTALL THE BASE PLATE
- 4.CONNECT LAMP TO THE MAIN
- 5.DRIVE IN THE SCREWS UNTILL TIGHT