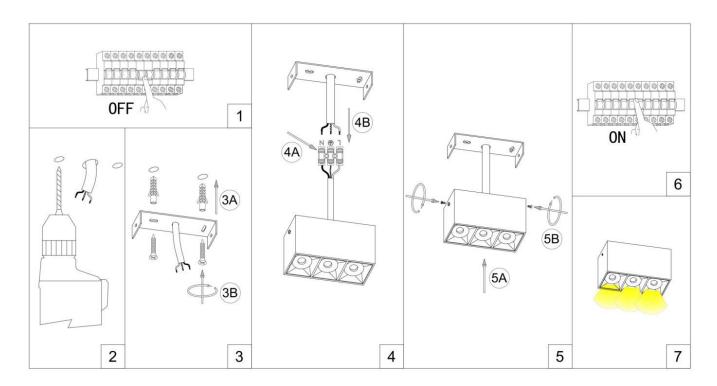

- 2.MAKE HOLE PATTERN
- 3.INSTALL THE BASE PLATE
- 4.CONNECT LAMP TO THE MAIN
- 5.DRIVE IN THE SCREWS UNTILL TIGHT