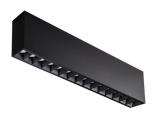

## INDOOR / SURFACE DOWNLIGHTS / STAR-S

## Item code 86.D032.3331.02

- Installation and wiring of luminaire must be in accordance with all applicable local codes.
- Installation, inspection, and maintenance of luminaires should be performed by a qualified electrician.
- DO NOT make or alter any open holes in the luminaire. Do not modify the luminaire.
- DO NOT install damaged product.
- Make sure electrical power is OFF before and during installation and maintenance.
- Make sure the equipment is properly grounded.
- Make sure the supply voltage is same as the rated fixture voltage.