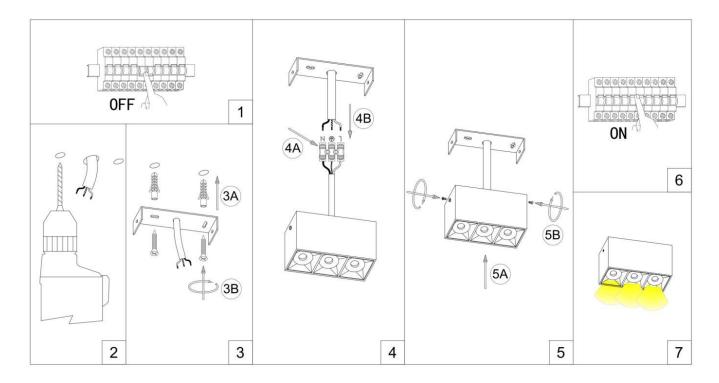

3.INSTALL THE BASE PLATE

4.CONNECT LAMP TO THE MAIN

5.DRIVE IN THE SCREWS UNTILL TIGHT 6.SWITCH ON THE MAIN AND LIGHT ON