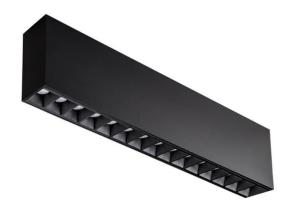

## STAR-S

Lavov surface downlight from the family STAR-S with a power of 30W and an optics of Wall Washer made in Die Cast Aluminum and Micro reflectors PC and louvers ABSwith a real lumen output of 2250lm and an efficiency of 75lm/W, ON-OFF driver.