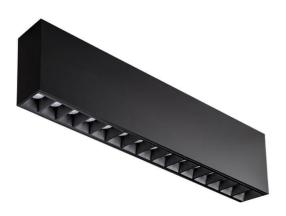

## STAR-S

Lavov surface downlight from the family STAR-S with a power of 30W and an optics of 15 degrees made in Die Cast Aluminum and Micro reflectors PC and louvers ABSwith a real lumen output of 2250Im and an efficiency of 75Im/W, ON-OFF driver.

## Dimensions

**Product dimensions (mm)** 

L403\*W33\*H60

| Product                    |               |
|----------------------------|---------------|
| Real power (W)             | 30            |
| Real luminous flux (Lm)    | 2340          |
| Luminous efficiency (Lm/W) | 78            |
| Beam angle (º)             | 15            |
| Life time (h)              | 50000h L80B10 |
| IP                         | 20            |
| Colour                     | White         |
| U. G. R                    | <19           |
| Control gear included      | Yes           |
| Control gear               | ON-OFF        |
| Colour temperature (K)     | 4000          |
| Colour consistency (SDCM)  | SDCM<3        |
| CRI                        | 90            |