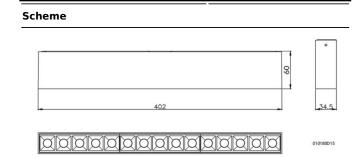

## Dimensions

**Product dimensions (mm)** 

L403\*W33\*H60

| Product                    |               |
|----------------------------|---------------|
| Real power (W)             | 30            |
| Real luminous flux (Lm)    | 2340          |
| Luminous efficiency (Lm/W) | 78            |
| Beam angle (º)             | 15            |
| Life time (h)              | 50000h L80B10 |
| IP                         | 20            |
| Colour                     | White         |
| U. G. R                    | <19           |
| Control gear included      | Yes           |
| Control gear               | ON-OFF        |
| Colour temperature (K)     | 4000          |
| Colour consistency (SDCM)  | SDCM<3        |
| CRI                        | 90            |