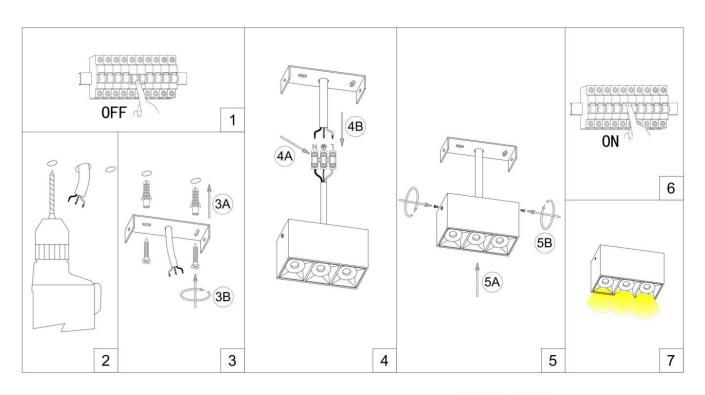

Item code 86.D032.3411.01

1.SWITCH OFF MAIN 2.MAKE HOLE PATTERN 3.INSTALL THE BASE PLATE 4.CONNECT LAMP TO THE MAIN 5.DRIVE IN THE SCREWS UNTILL TIGHT 6.SWITCH ON THE MAIN AND LIGHT ON