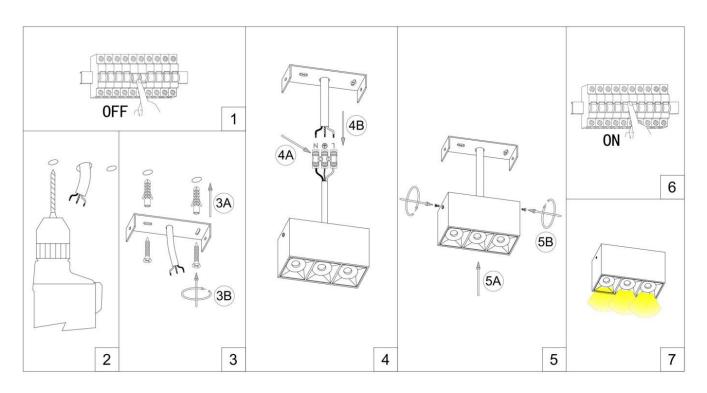

Item code 86.D032.3411.02

1.SWITCH OFF MAIN 2.MAKE HOLE PATTERN 3.INSTALL THE BASE PLATE 4.CONNECT LAMP TO THE MAIN 5.DRIVE IN THE SCREWS UNTILL TIGHT 6.SWITCH ON THE MAIN AND LIGHT ON