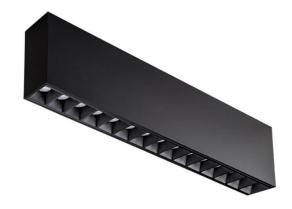

## STAR-S

Lavov surface downlight from the family STAR-S with a power of 30W and an optics of 30 degrees made in Die Cast Aluminum and Micro reflectors PC and louvers ABSwith a real lumen output of 2250lm and an efficiency of 75lm/W, ON-OFF driver.

| Dimensions                             |                             |   |  |  |
|----------------------------------------|-----------------------------|---|--|--|
| Product dimensions (mm)                | L403*W33*H60                |   |  |  |
|                                        |                             |   |  |  |
|                                        |                             |   |  |  |
| Scheme                                 |                             |   |  |  |
| [************************************* | •                           | ] |  |  |
|                                        | 09                          |   |  |  |
| 402                                    | 34.5                        |   |  |  |
| 1402                                   | <u>=</u>     <u>+</u> 2**** | 4 |  |  |
|                                        | 010180015                   |   |  |  |