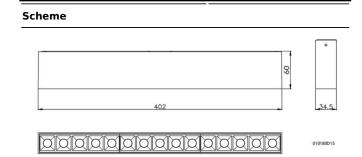

## Dimensions

**Product dimensions (mm)** 

L403\*W33\*H60

| Product                    |               |
|----------------------------|---------------|
| Real power (W)             | 30            |
| Real luminous flux (Lm)    | 2250          |
| Luminous efficiency (Lm/W) | 75            |
| Beam angle (º)             | 36            |
| Life time (h)              | 50000h L80B10 |
| IP                         | 20            |
| Colour                     | White         |
| U. G. R                    | <19           |
| Control gear included      | Yes           |
| Control gear               | ON-OFF        |
| Colour temperature (K)     | 4000          |
| Colour consistency (SDCM)  | SDCM<3        |
| CRI                        | 90            |