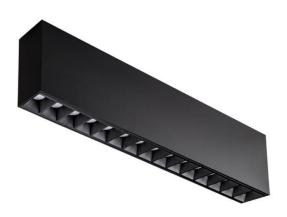

## STAR-S

Lavov surface downlight from the family STAR-S with a power of 30W and an optics of 36 degrees made in Die Cast Aluminum and Micro reflectors PC and louvers ABSwith a real lumen output of 2250Im and an efficiency of 75Im/W, ON-OFF driver.

## Dimensions

**Product dimensions (mm)** 

L403\*W33\*H60

| Product                    |               |
|----------------------------|---------------|
| Real power (W)             | 30            |
| Real luminous flux (Lm)    | 2250          |
| Luminous efficiency (Lm/W) | 75            |
| Beam angle (º)             | 36            |
| Life time (h)              | 50000h L80B10 |
| IP                         | 20            |
| Colour                     | White         |
| U. G. R                    | <19           |
| Control gear included      | Yes           |
| Control gear               | ON-OFF        |
| Colour temperature (K)     | 4000          |
| Colour consistency (SDCM)  | SDCM<3        |
| CRI                        | 90            |