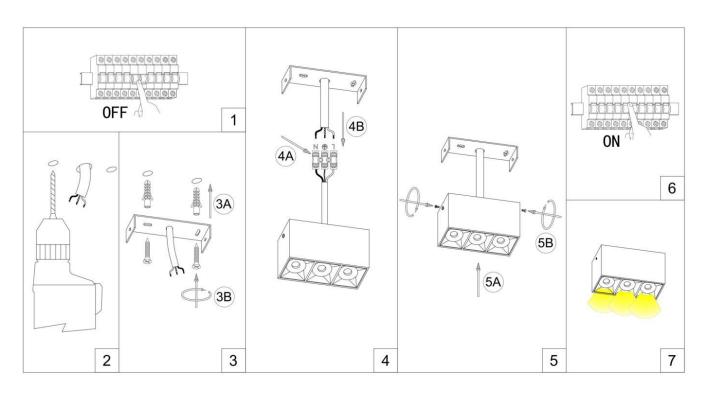

Item code 86.D032.3431.01

1.SWITCH OFF MAIN 2.MAKE HOLE PATTERN 3.INSTALL THE BASE PLATE 4.CONNECT LAMP TO THE MAIN 5.DRIVE IN THE SCREWS UNTILL TIGHT 6.SWITCH ON THE MAIN AND LIGHT ON