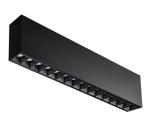

## INDOOR / SURFACE DOWNLIGHTS / STAR-S

## Item code 86.D032.3431.01

- Installation and wiring of luminaire must be in accordance with all applicable local codes.
- Installation, inspection, and maintenance of luminaires should be performed by a qualified
- electrician.
- DO NOT make or alter any open holes in the luminaire. Do not modify the luminaire.
- DO NOT install damaged product.
- Make sure electrical power is OFF before and during installation and maintenance.
- Make sure the equipment is properly grounded.
- Make sure the supply voltage is same as the rated fixture voltage.