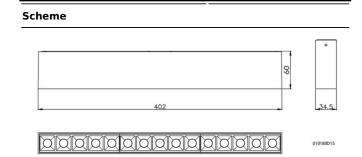

## Dimensions

**Product dimensions (mm)** 

L403\*W33\*H60

| Product                    |               |
|----------------------------|---------------|
| Real power (W)             | 30            |
| Real luminous flux (Lm)    | 2250          |
| Luminous efficiency (Lm/W) | 75            |
| Beam angle (º)             | 36            |
| Life time (h)              | 50000h L80B10 |
| IP                         | 20            |
| Colour                     | Black         |
| U. G. R                    | <19           |
| Control gear included      | Yes           |
| Control gear               | ON-OFF        |
| Colour temperature (K)     | 4000          |
| Colour consistency (SDCM)  | SDCM<3        |
| CRI                        | 90            |