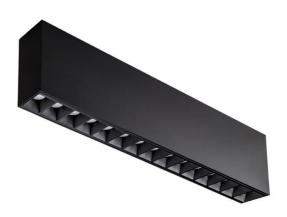

## STAR-S

Lavov surface downlight from the family STAR-S with a power of 30W and an optics of 36 degrees made in Die Cast Aluminum and Micro reflectors PC and louvers ABSwith a real lumen output of 2250Im and an efficiency of 75Im/W, ON-OFF driver.

## Dimensions

**Product dimensions (mm)** 

L403\*W33\*H60

| Product                    |               |
|----------------------------|---------------|
| Real power (W)             | 30            |
| Real luminous flux (Lm)    | 2250          |
| Luminous efficiency (Lm/W) | 75            |
| Beam angle (º)             | 36            |
| Life time (h)              | 50000h L80B10 |
| IP                         | 20            |
| Colour                     | Black         |
| U. G. R                    | <19           |
| Control gear included      | Yes           |
| Control gear               | ON-OFF        |
| Colour temperature (K)     | 4000          |
| Colour consistency (SDCM)  | SDCM<3        |
| CRI                        | 90            |