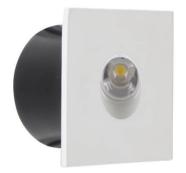

## STEP

Lavov Downlights from the family STEP ,power 3 W and CRI 80 with an optic 60 degrees made in Die Cast Aluminum finished in White with a real lumen output of 240lm and an efficiency of 80lm/W. ON/OFF driver.

| Item code    | 86.D038.1331.01            |
|--------------|----------------------------|
| Product type | Indoor                     |
| Category     | Downlights                 |
| Family       | STEP                       |
| Pictograms   | 220 v CRI C C Driver INCL. |
|              | On                         |