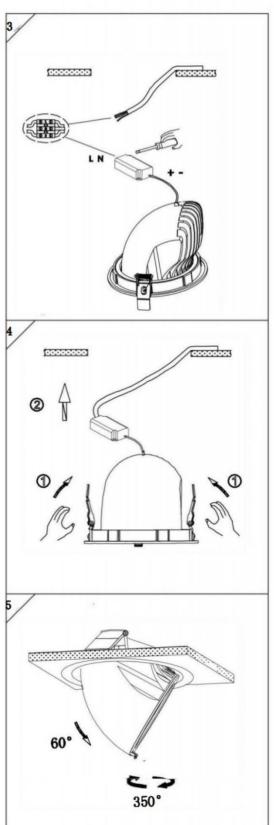

## Item code 86.D039.1311.01

- Installation and wiring of luminaire must be in accordance with all applicable local codes.
- Installation, inspection, and maintenance of luminaires should be performed by a qualified electrician.
- DO NOT make or alter any open holes in the luminaire. Do not modify the luminaire.
- DO NOT install damaged product.
- Make sure electrical power is OFF before and during installation and maintenance.
- Make sure the equipment is properly grounded.
- Make sure the supply voltage is same as the rated fixture voltage.