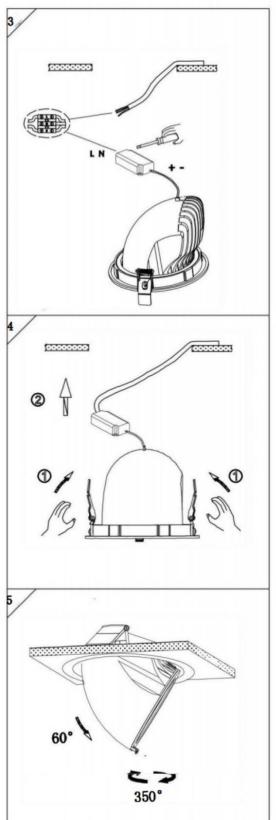

## Item code 86.D039.1313.01

- Installation and wiring of luminaire must be in accordance with all applicable local codes.
- Installation, inspection, and maintenance of luminaires should be performed by a qualified electrician.
- DO NOT make or alter any open holes in the luminaire. Do not modify the luminaire.
- DO NOT install damaged product.
- Make sure electrical power is OFF before and during installation and maintenance.
- Make sure the equipment is properly grounded.
- Make sure the supply voltage is same as the rated fixture voltage.