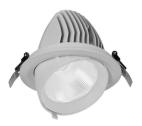

Cut out in the right size:

86.D039.1\*\*\*.\*\* 85mm 86.D039.2\*\*\*.\*\* 115mm 86.D039.3\*\*\*.\*\* 170mm 86.D039.4\*\*\*.\*\* 225mm