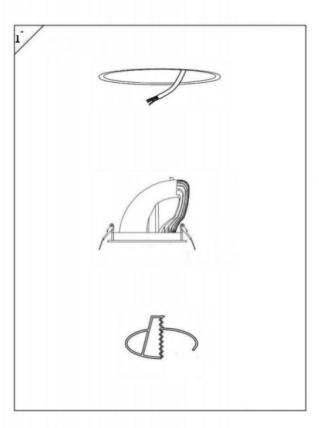

## Item code 86.D039.1313.01

- Installation and wiring of luminaire must be in accordance with all applicable local codes.
- Installation, inspection, and maintenance of luminaires should be performed by a qualified electrician.
- DO NOT make or alter any open holes in the luminaire. Do not modify the luminaire.
- DO NOT install damaged product.
- Make sure electrical power is OFF before and during installation and maintenance.
- Make sure the equipment is properly grounded.
- Make sure the supply voltage is same as the rated fixture voltage.