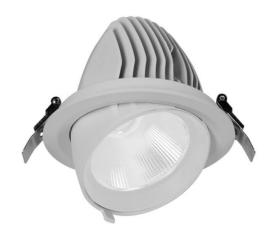

## TILT

Lavov downlight from the family TILT with a power of 15W, CRI 80 and CCT 3000K, 24 degrees beam angle. With a total lumen output of 1803lm, and a luminous efficacy of 120lm/W. Made in Die Cast Aluminum and finished in White color. ON/OFF driver.

| Item code    | 86.D039.1321.01                    |  |
|--------------|------------------------------------|--|
| Product type | Indoor                             |  |
| Category     | Downlights                         |  |
| Family       | TILT                               |  |
| Pictograms   | 220 V CRI 80 CE                    |  |
|              | Driver   On   IP   50000h   L80B10 |  |