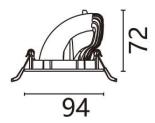

## **Scheme**

| Product                     |                |
|-----------------------------|----------------|
| Real power (W)              | 15             |
| Real luminous flux (Lm)     | 1803           |
| Luminous efficiency (Lm/W)  | 120            |
| Beam angle (º)              | 24             |
| Life time (h)               | 50000 h L80B10 |
| IP                          | 20             |
| Electrical class insulation | Clas II        |
| Colour                      | White          |
| Control gear included       | Yes            |
| Control gear                | ON/OFF         |
| Flicker Free                | Yes            |
| Light source                | LED            |
| Type of LED                 | СОВ            |
| Colour temperature (K)      | 3000           |
| Colour consistency (SDCM)   | SDCM<3         |
| CRI                         | 80             |