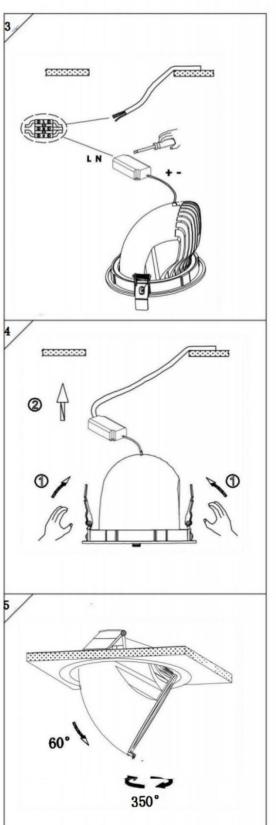

## Item code 86.D039.1321.01

- Installation and wiring of luminaire must be in accordance with all applicable local codes.
- Installation, inspection, and maintenance of luminaires should be performed by a qualified electrician.
- DO NOT make or alter any open holes in the luminaire. Do not modify the luminaire.
- DO NOT install damaged product.
- Make sure electrical power is OFF before and during installation and maintenance.
- Make sure the equipment is properly grounded.
- Make sure the supply voltage is same as the rated fixture voltage.