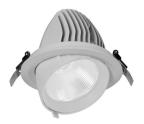

Cut out in the right size:

86.D039.1\*\*\*.\*\* 85mm 86.D039.2\*\*\*.\*\* 115mm 86.D039.3\*\*\*.\*\* 170mm 86.D039.4\*\*\*.\*\* 225mm