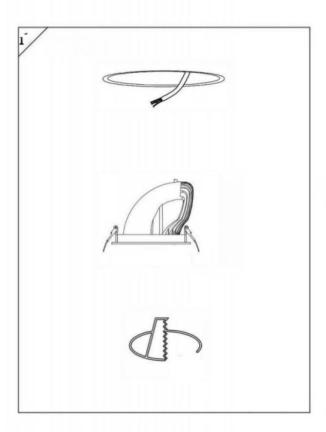

## Item code 86.D039.1321.01

- Installation and wiring of luminaire must be in accordance with all applicable local codes.
- Installation, inspection, and maintenance of luminaires should be performed by a qualified electrician.
- DO NOT make or alter any open holes in the luminaire. Do not modify the luminaire.
- DO NOT install damaged product.
- Make sure electrical power is OFF before and during installation and maintenance.
- Make sure the equipment is properly grounded.
- Make sure the supply voltage is same as the rated fixture voltage.