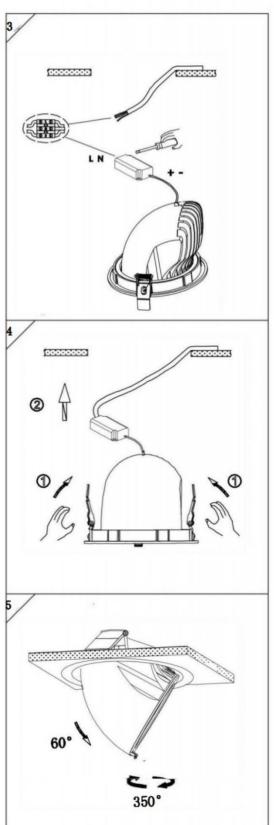

## Item code 86.D039.1323.01

- Installation and wiring of luminaire must be in accordance with all applicable local codes.
- Installation, inspection, and maintenance of luminaires should be performed by a qualified electrician.
- DO NOT make or alter any open holes in the luminaire. Do not modify the luminaire.
- DO NOT install damaged product.
- Make sure electrical power is OFF before and during installation and maintenance.
- Make sure the equipment is properly grounded.
- Make sure the supply voltage is same as the rated fixture voltage.

Cut out in the right size:

86.D039.1\*\*\*.\*\* 85mm 86.D039.2\*\*\*.\*\* 115mm 86.D039.3\*\*\*.\*\* 170mm 86.D039.4\*\*\*.\*\* 225mm