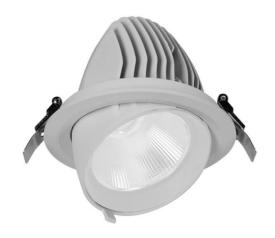

## TILT

Lavov downlight from the family TILT with a power of 15W, CRI 80 and CCT 3000K, 40 degrees beam angle. With a total lumen output of 1803lm, and a luminous efficacy of 120lm/W. Made in Die Cast Aluminum and finished in White color. ON/OFF driver.

| Item code    | 86.D039.1331.01 Indoor Downlights  |  |
|--------------|------------------------------------|--|
| Product type |                                    |  |
| Category     |                                    |  |
| Family       | TILT                               |  |
| Pictograms   | □ 220 V                            |  |
|              | Driver   On   IP   50000h   L80B10 |  |