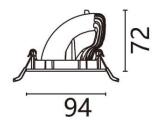

## **Scheme**

| Product                     |                |
|-----------------------------|----------------|
| Real power (W)              | 15             |
| Real luminous flux (Lm)     | 1803           |
| Luminous efficiency (Lm/W)  | 120            |
| Beam angle (º)              | 40             |
| Life time (h)               | 50000 h L80B10 |
| IP                          | 20             |
| Electrical class insulation | Clas II        |
| Colour                      | White          |
| Control gear included       | Yes            |
| Control gear                | ON/OFF         |
| Flicker Free                | Yes            |
| Light source                | LED            |
| Type of LED                 | СОВ            |
| Colour temperature (K)      | 3000           |
| Colour consistency (SDCM)   | SDCM<3         |
| CRI                         | 80             |