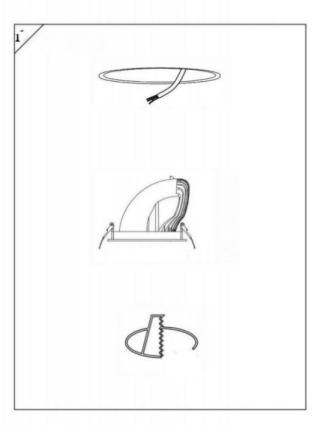

Cut out in the right size:

86.D039.1\*\*\*.\*\* 85mm 86.D039.2\*\*\*.\*\* 115mm 86.D039.3\*\*\*.\*\* 170mm 86.D039.4\*\*\*.\*\* 225mm