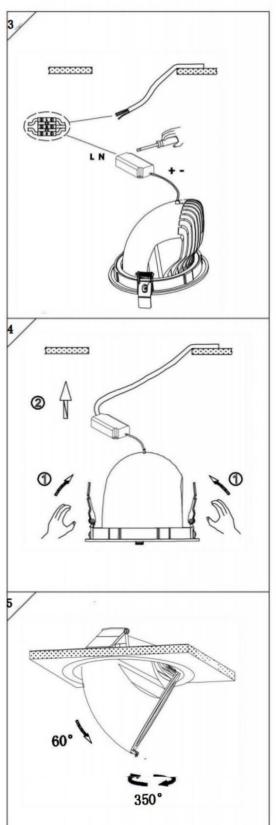

## Item code 86.D039.1331.01

- Installation and wiring of luminaire must be in accordance with all applicable local codes.
- Installation, inspection, and maintenance of luminaires should be performed by a qualified electrician.
- DO NOT make or alter any open holes in the luminaire. Do not modify the luminaire.
- DO NOT install damaged product.
- Make sure electrical power is OFF before and during installation and maintenance.
- Make sure the equipment is properly grounded.
- Make sure the supply voltage is same as the rated fixture voltage.