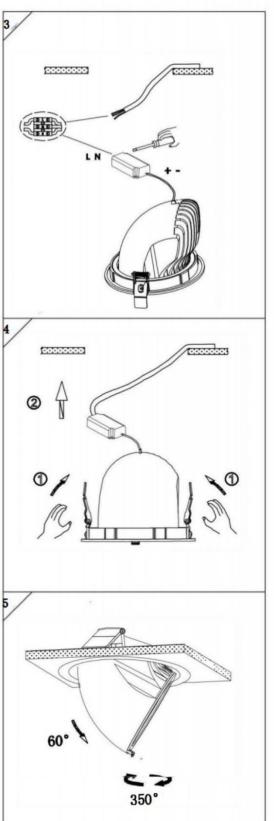

## Item code 86.D039.1333.01

- Installation and wiring of luminaire must be in accordance with all applicable local codes.
- Installation, inspection, and maintenance of luminaires should be performed by a qualified electrician.
- DO NOT make or alter any open holes in the luminaire. Do not modify the luminaire.
- DO NOT install damaged product.
- Make sure electrical power is OFF before and during installation and maintenance.
- Make sure the equipment is properly grounded.
- Make sure the supply voltage is same as the rated fixture voltage.