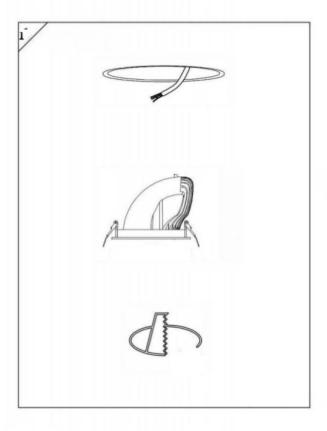

Cut out in the right size:

86.D039.1\*\*\*.\*\* 85mm 86.D039.2\*\*\*.\*\* 115mm 86.D039.3\*\*\*.\*\* 170mm 86.D039.4\*\*\*.\*\* 225mm