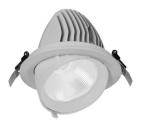

Cut out in the right size:

86.D039.1\*\*\*.\*\* 85mm 86.D039.2\*\*\*.\*\* 115mm 86.D039.3\*\*\*.\*\* 170mm 86.D039.4\*\*\*.\*\* 225mm