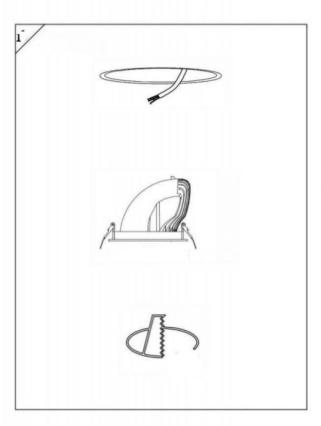

## Item code 86.D039.1411.01

- Installation and wiring of luminaire must be in accordance with all applicable local codes.
- Installation, inspection, and maintenance of luminaires should be performed by a qualified electrician.
- DO NOT make or alter any open holes in the luminaire. Do not modify the luminaire.
- DO NOT install damaged product.
- Make sure electrical power is OFF before and during installation and maintenance.
- Make sure the equipment is properly grounded.
- Make sure the supply voltage is same as the rated fixture voltage.