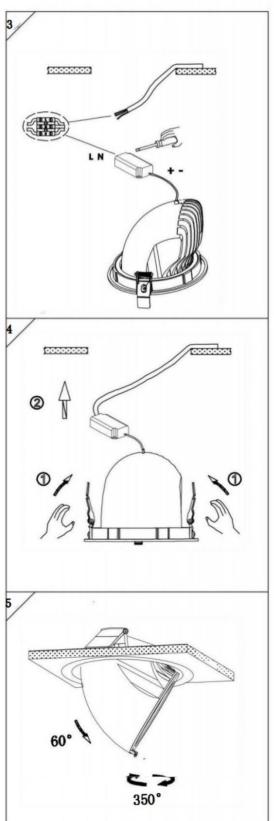

## Item code 86.D039.1411.01

- Installation and wiring of luminaire must be in accordance with all applicable local codes.
- Installation, inspection, and maintenance of luminaires should be performed by a qualified electrician.
- DO NOT make or alter any open holes in the luminaire. Do not modify the luminaire.
- DO NOT install damaged product.
- Make sure electrical power is OFF before and during installation and maintenance.
- Make sure the equipment is properly grounded.
- Make sure the supply voltage is same as the rated fixture voltage.