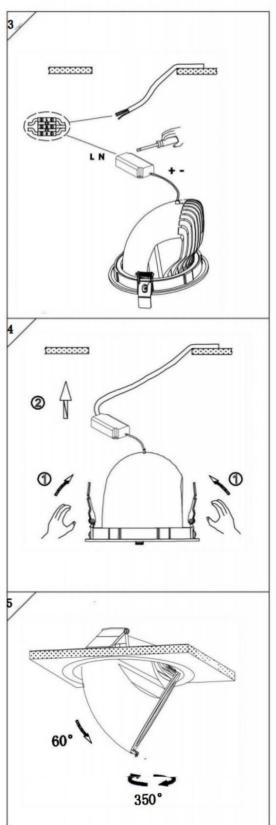

## Item code 86.D039.1413.01

- Installation and wiring of luminaire must be in accordance with all applicable local codes.
- Installation, inspection, and maintenance of luminaires should be performed by a qualified electrician.
- DO NOT make or alter any open holes in the luminaire. Do not modify the luminaire.
- DO NOT install damaged product.
- Make sure electrical power is OFF before and during installation and maintenance.
- Make sure the equipment is properly grounded.
- Make sure the supply voltage is same as the rated fixture voltage.