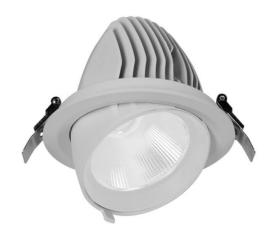

## TILT

Lavov downlight from the family TILT with a power of 15W, CRI 80 and CCT 4000K, 24 degrees beam angle. With a total lumen output of 1819lm, and a luminous efficacy of 120lm/W. Made in Die Cast Aluminum and finished in White color. ON/OFF driver.

| Item code    | 86.D039.1421.01                    |  |
|--------------|------------------------------------|--|
| Product type | Indoor                             |  |
| Category     | Downlights                         |  |
| Family       | TILT                               |  |
| Pictograms   | 220 v CRI CE                       |  |
|              | Driver   On   IP   50000h   L80B10 |  |

## **Scheme**

| Product                     |                |
|-----------------------------|----------------|
| Real power (W)              | 15             |
| Real luminous flux (Lm)     | 1819           |
| Luminous efficiency (Lm/W)  | 120            |
| Beam angle (º)              | 24             |
| Life time (h)               | 50000 h L80B10 |
| IP                          | 20             |
| Electrical class insulation | Clas II        |
| Colour                      | White          |
| Control gear included       | Yes            |
| Control gear                | ON/OFF         |
| Flicker Free                | Yes            |
| Light source                | LED            |
| Type of LED                 | СОВ            |
| Colour temperature (K)      | 4000           |
| Colour consistency (SDCM)   | SDCM<3         |
| CRI                         | 80             |