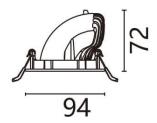

## **Scheme**

| Product                     |                |
|-----------------------------|----------------|
| Real power (W)              | 15             |
| Real luminous flux (Lm)     | 1819           |
| Luminous efficiency (Lm/W)  | 120            |
| Beam angle (º)              | 24             |
| Life time (h)               | 50000 h L80B10 |
| IP                          | 20             |
| Electrical class insulation | Clas II        |
| Colour                      | White          |
| Control gear included       | Yes            |
| Control gear                | ON/OFF         |
| Flicker Free                | Yes            |
| Light source                | LED            |
| Type of LED                 | СОВ            |
| Colour temperature (K)      | 4000           |
| Colour consistency (SDCM)   | SDCM<3         |
| CRI                         | 80             |