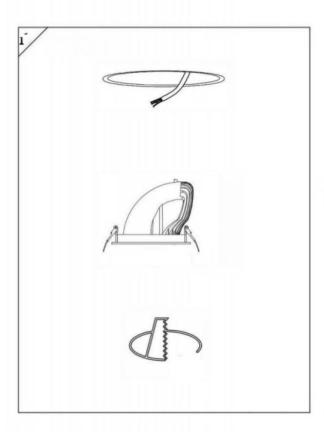

## Item code 86.D039.1421.01

- Installation and wiring of luminaire must be in accordance with all applicable local codes.
- Installation, inspection, and maintenance of luminaires should be performed by a qualified electrician.
- DO NOT make or alter any open holes in the luminaire. Do not modify the luminaire.
- DO NOT install damaged product.
- Make sure electrical power is OFF before and during installation and maintenance.
- Make sure the equipment is properly grounded.
- Make sure the supply voltage is same as the rated fixture voltage.