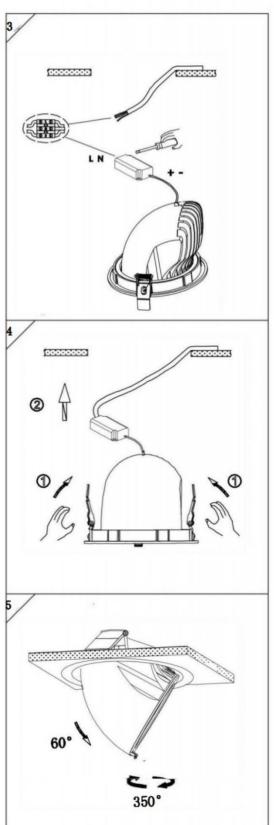

## Item code 86.D039.1421.01

- Installation and wiring of luminaire must be in accordance with all applicable local codes.
- Installation, inspection, and maintenance of luminaires should be performed by a qualified electrician.
- DO NOT make or alter any open holes in the luminaire. Do not modify the luminaire.
- DO NOT install damaged product.
- Make sure electrical power is OFF before and during installation and maintenance.
- Make sure the equipment is properly grounded.
- Make sure the supply voltage is same as the rated fixture voltage.