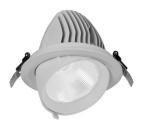

Cut out in the right size:

86.D039.1\*\*\*.\*\* 85mm 86.D039.2\*\*\*.\*\* 115mm 86.D039.3\*\*\*.\*\* 170mm 86.D039.4\*\*\*.\*\* 225mm