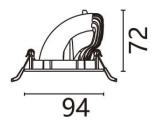

## **Scheme**

| Product                     |                |
|-----------------------------|----------------|
| Real power (W)              | 15             |
| Real luminous flux (Lm)     | 1819           |
| Luminous efficiency (Lm/W)  | 120            |
| Beam angle (º)              | 40             |
| Life time (h)               | 50000 h L80B10 |
| IP                          | 20             |
| Electrical class insulation | Clas II        |
| Colour                      | White          |
| Control gear included       | Yes            |
| Control gear                | ON/OFF         |
| Flicker Free                | Yes            |
| Light source                | LED            |
| Type of LED                 | СОВ            |
| Colour temperature (K)      | 4000           |
| Colour consistency (SDCM)   | SDCM<3         |
| CRI                         | 80             |