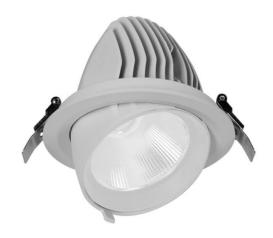

## TILT

Lavov downlight from the family TILT with a power of 15W, CRI 80 and CCT 4000K, 40 degrees beam angle. With a total lumen output of 1819lm, and a luminous efficacy of 120lm/W. Made in Die Cast Aluminum and finished in White color. ON/OFF driver.

| Item code    | 86.D039.1431.01<br>Indoor          |  |
|--------------|------------------------------------|--|
| Product type |                                    |  |
| Category     | Downlights                         |  |
| Family       | TILT                               |  |
| Pictograms   | □ 220 V → CRI 80 C€                |  |
|              | Driver   On   IP   50000h   L80B10 |  |