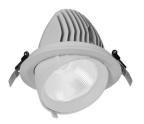

Cut out in the right size:

86.D039.1\*\*\*.\*\* 85mm 86.D039.2\*\*\*.\*\* 115mm 86.D039.3\*\*\*.\*\* 170mm 86.D039.4\*\*\*.\*\* 225mm