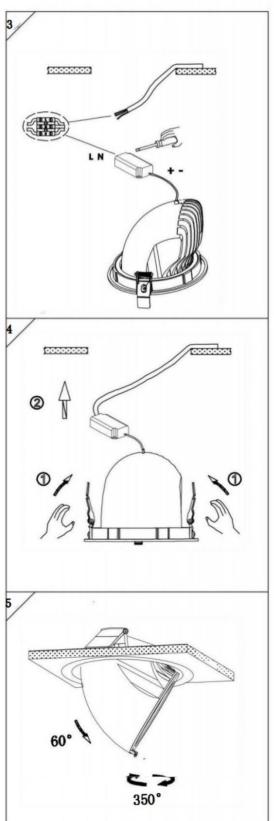

## Item code 86.D039.1431.01

- Installation and wiring of luminaire must be in accordance with all applicable local codes.
- Installation, inspection, and maintenance of luminaires should be performed by a qualified electrician.
- DO NOT make or alter any open holes in the luminaire. Do not modify the luminaire.
- DO NOT install damaged product.
- Make sure electrical power is OFF before and during installation and maintenance.
- Make sure the equipment is properly grounded.
- Make sure the supply voltage is same as the rated fixture voltage.