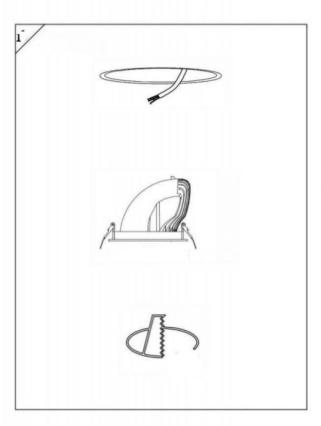

## Item code 86.D039.1431.01

- Installation and wiring of luminaire must be in accordance with all applicable local codes.
- Installation, inspection, and maintenance of luminaires should be performed by a qualified electrician.
- DO NOT make or alter any open holes in the luminaire. Do not modify the luminaire.
- DO NOT install damaged product.
- Make sure electrical power is OFF before and during installation and maintenance.
- Make sure the equipment is properly grounded.
- Make sure the supply voltage is same as the rated fixture voltage.