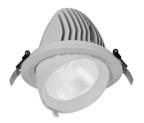

Cut out in the right size:

86.D039.1\*\*\*.\*\* 85mm 86.D039.2\*\*\*.\*\* 115mm 86.D039.3\*\*\*.\*\* 170mm 86.D039.4\*\*\*.\*\* 225mm