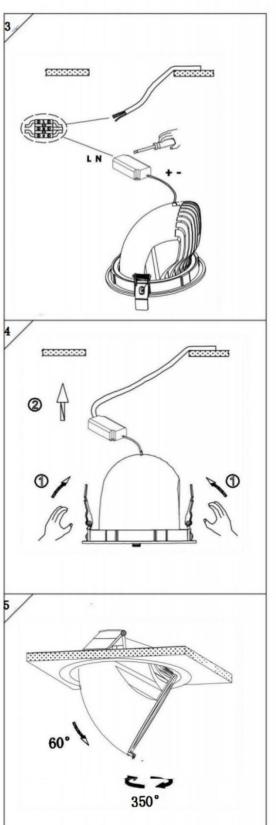

## Item code 86.D039.1433.01

- Installation and wiring of luminaire must be in accordance with all applicable local codes.
- Installation, inspection, and maintenance of luminaires should be performed by a qualified electrician.
- DO NOT make or alter any open holes in the luminaire. Do not modify the luminaire.
- DO NOT install damaged product.
- Make sure electrical power is OFF before and during installation and maintenance.
- Make sure the equipment is properly grounded.
- Make sure the supply voltage is same as the rated fixture voltage.