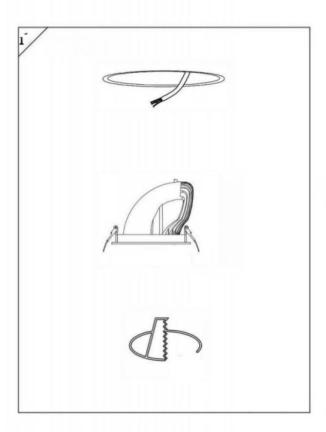

## Item code 86.D039.1433.01

- Installation and wiring of luminaire must be in accordance with all applicable local codes.
- Installation, inspection, and maintenance of luminaires should be performed by a qualified electrician.
- DO NOT make or alter any open holes in the luminaire. Do not modify the luminaire.
- DO NOT install damaged product.
- Make sure electrical power is OFF before and during installation and maintenance.
- Make sure the equipment is properly grounded.
- Make sure the supply voltage is same as the rated fixture voltage.