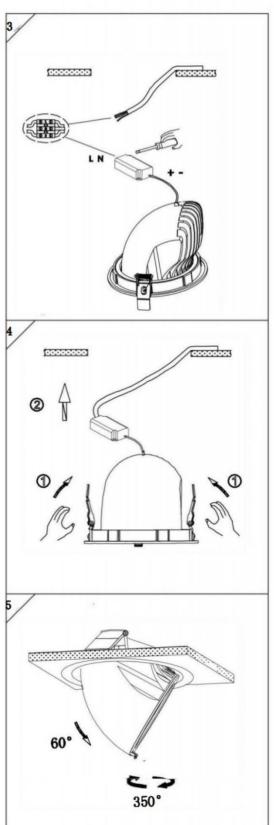

## Item code 86.D039.2311.01

- Installation and wiring of luminaire must be in accordance with all applicable local codes.
- Installation, inspection, and maintenance of luminaires should be performed by a qualified electrician.
- DO NOT make or alter any open holes in the luminaire. Do not modify the luminaire.
- DO NOT install damaged product.
- Make sure electrical power is OFF before and during installation and maintenance.
- Make sure the equipment is properly grounded.
- Make sure the supply voltage is same as the rated fixture voltage.