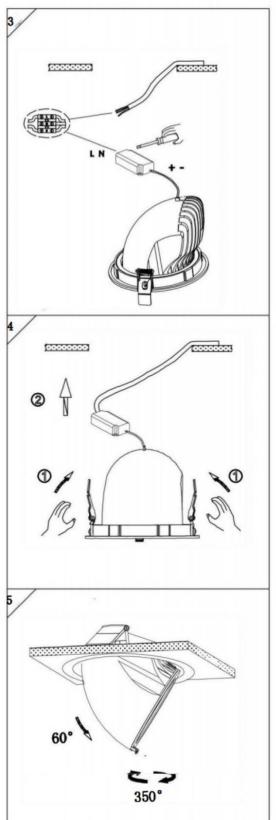

## Item code 86.D039.2313.01

- Installation and wiring of luminaire must be in accordance with all applicable local codes.
- Installation, inspection, and maintenance of luminaires should be performed by a qualified electrician.
- DO NOT make or alter any open holes in the luminaire. Do not modify the luminaire.
- DO NOT install damaged product.
- Make sure electrical power is OFF before and during installation and maintenance.
- Make sure the equipment is properly grounded.
- Make sure the supply voltage is same as the rated fixture voltage.