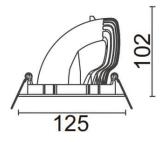

Scheme

| Product                     |                |
|-----------------------------|----------------|
| Real power (W)              | 25             |
| Real luminous flux (Lm)     | 3010           |
| Luminous efficiency (Lm/W)  | 120            |
| Beam angle (º)              | 24             |
| Life time (h)               | 50000 h L80B10 |
| IP                          | 20             |
| Electrical class insulation | Clas II        |
| Colour                      | White          |
| Control gear included       | Yes            |
| Control gear                | ON/OFF         |
| Flicker Free                | Yes            |
| Light source                | LED            |
| Type of LED                 | СОВ            |
| Colour temperature (K)      | 3000           |
| Colour consistency (SDCM)   | SDCM<3         |
| CRI                         | 80             |