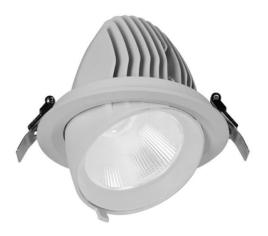

## TILT

Lavov downlight from the family TILT with a power of 25W, CRI 80 and CCT 3000K, 24 degrees beam angle. With a total lumen output of 3010lm, and a luminous efficacy of 120lm/W. Made in Die Cast Aluminum and finished in White color. ON/OFF driver.