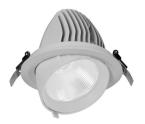

Cut out in the right size:

86.D039.1\*\*\*.\*\* 85mm 86.D039.2\*\*\*.\*\* 115mm 86.D039.3\*\*\*.\*\* 170mm 86.D039.4\*\*\*.\*\* 225mm