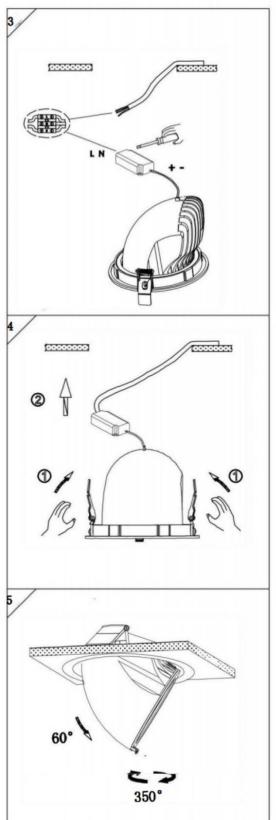

## Item code 86.D039.2321.01

- Installation and wiring of luminaire must be in accordance with all applicable local codes.
- Installation, inspection, and maintenance of luminaires should be performed by a qualified electrician.
- DO NOT make or alter any open holes in the luminaire. Do not modify the luminaire.
- DO NOT install damaged product.
- Make sure electrical power is OFF before and during installation and maintenance.
- Make sure the equipment is properly grounded.
- Make sure the supply voltage is same as the rated fixture voltage.