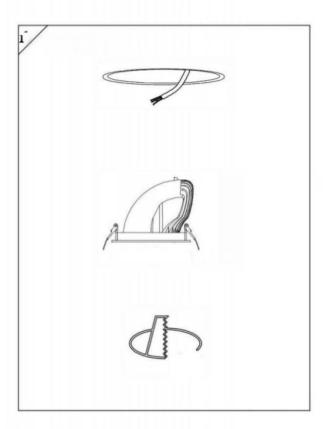

## Item code 86.D039.2321.01

- Installation and wiring of luminaire must be in accordance with all applicable local codes.
- Installation, inspection, and maintenance of luminaires should be performed by a qualified electrician.
- DO NOT make or alter any open holes in the luminaire. Do not modify the luminaire.
- DO NOT install damaged product.
- Make sure electrical power is OFF before and during installation and maintenance.
- Make sure the equipment is properly grounded.
- Make sure the supply voltage is same as the rated fixture voltage.