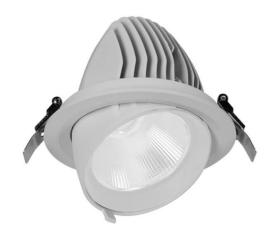

## TILT

Lavov downlight from the family TILT with a power of 25W, CRI 80 and CCT 3000K, 40 degrees beam angle. With a total lumen output of 3010lm, and a luminous efficacy of 120lm/W. Made in Die Cast Aluminum and finished in White color. ON/OFF driver.

| Item code    | 86.D039.2331.01 Indoor Downlights  |  |
|--------------|------------------------------------|--|
| Product type |                                    |  |
| Category     |                                    |  |
| Family       | TILT                               |  |
| Pictograms   | 220 V CRI 80 CE                    |  |
|              | Driver   On   IP   50000h   L80B10 |  |