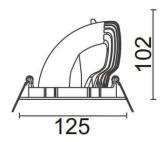

## **Scheme**

| Product                     |                |
|-----------------------------|----------------|
| Real power (W)              | 25             |
| Real luminous flux (Lm)     | 3010           |
| Luminous efficiency (Lm/W)  | 120            |
| Beam angle (º)              | 40             |
| Life time (h)               | 50000 h L80B10 |
| IP                          | 20             |
| Electrical class insulation | Clas II        |
| Colour                      | White          |
| Control gear included       | Yes            |
| Control gear                | ON/OFF         |
| Flicker Free                | Yes            |
| Light source                | LED            |
| Type of LED                 | СОВ            |
| Colour temperature (K)      | 3000           |
| Colour consistency (SDCM)   | SDCM<3         |
| CRI                         | 80             |