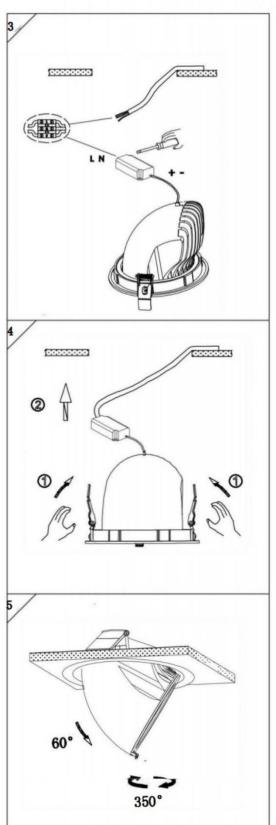

## Item code 86.D039.2331.01

- Installation and wiring of luminaire must be in accordance with all applicable local codes.
- Installation, inspection, and maintenance of luminaires should be performed by a qualified electrician.
- DO NOT make or alter any open holes in the luminaire. Do not modify the luminaire.
- DO NOT install damaged product.
- Make sure electrical power is OFF before and during installation and maintenance.
- Make sure the equipment is properly grounded.
- Make sure the supply voltage is same as the rated fixture voltage.