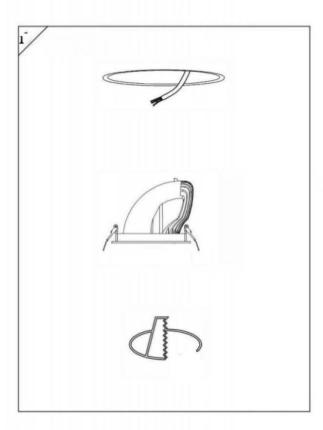

## Item code 86.D039.2331.01

- Installation and wiring of luminaire must be in accordance with all applicable local codes.
- Installation, inspection, and maintenance of luminaires should be performed by a qualified electrician.
- DO NOT make or alter any open holes in the luminaire. Do not modify the luminaire.
- DO NOT install damaged product.
- Make sure electrical power is OFF before and during installation and maintenance.
- Make sure the equipment is properly grounded.
- Make sure the supply voltage is same as the rated fixture voltage.