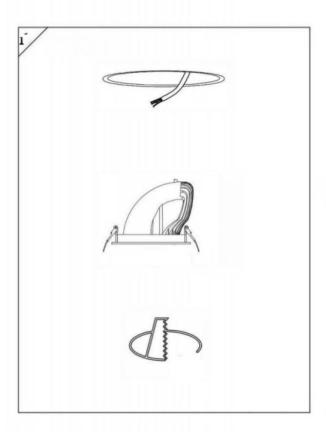

## Item code 86.D039.2411.01

- Installation and wiring of luminaire must be in accordance with all applicable local codes.
- Installation, inspection, and maintenance of luminaires should be performed by a qualified electrician.
- DO NOT make or alter any open holes in the luminaire. Do not modify the luminaire.
- DO NOT install damaged product.
- Make sure electrical power is OFF before and during installation and maintenance.
- Make sure the equipment is properly grounded.
- Make sure the supply voltage is same as the rated fixture voltage.

Cut out in the right size:

86.D039.1\*\*\*.\*\* 85mm 86.D039.2\*\*\*.\*\* 115mm 86.D039.3\*\*\*.\*\* 170mm 86.D039.4\*\*\*.\*\* 225mm