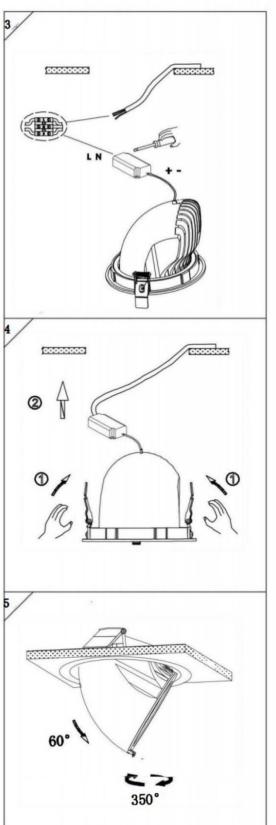

## Item code 86.D039.2411.01

- Installation and wiring of luminaire must be in accordance with all applicable local codes.
- Installation, inspection, and maintenance of luminaires should be performed by a qualified electrician.
- DO NOT make or alter any open holes in the luminaire. Do not modify the luminaire.
- DO NOT install damaged product.
- Make sure electrical power is OFF before and during installation and maintenance.
- Make sure the equipment is properly grounded.
- Make sure the supply voltage is same as the rated fixture voltage.