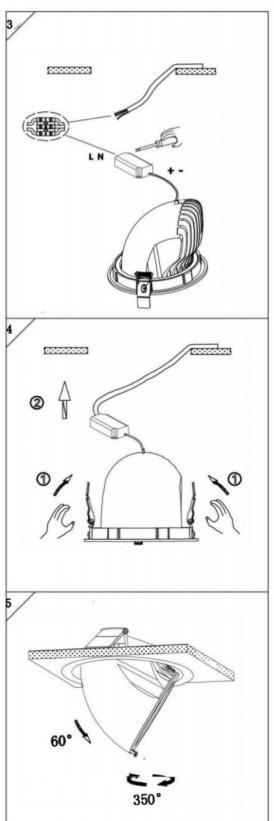

## Item code 86.D039.2413.01

- Installation and wiring of luminaire must be in accordance with all applicable local codes.
- Installation, inspection, and maintenance of luminaires should be performed by a qualified electrician.
- DO NOT make or alter any open holes in the luminaire. Do not modify the luminaire.
- DO NOT install damaged product.
- Make sure electrical power is OFF before and during installation and maintenance.
- Make sure the equipment is properly grounded.
- Make sure the supply voltage is same as the rated fixture voltage.