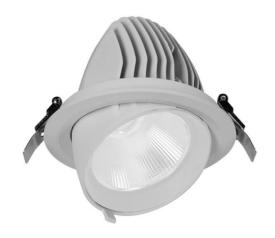

## TILT

Lavov downlight from the family TILT with a power of 25W, CRI 80 and CCT 4000K, 24 degrees beam angle. With a total lumen output of 3010lm, and a luminous efficacy of 120lm/W. Made in Die Cast Aluminum and finished in White color. ON/OFF driver.

| Item code    | 86.D039.2421.01 Indoor Downlights  |  |
|--------------|------------------------------------|--|
| Product type |                                    |  |
| Category     |                                    |  |
| Family       | TILT                               |  |
| Pictograms   | 220 V CRI 80 CE                    |  |
|              | Driver   On   IP   50000h   L80B10 |  |