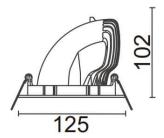

## **Scheme**

| Product                     |                |
|-----------------------------|----------------|
| Real power (W)              | 25             |
| Real luminous flux (Lm)     | 3010           |
| Luminous efficiency (Lm/W)  | 120            |
| Beam angle (º)              | 24             |
| Life time (h)               | 50000 h L80B10 |
| IP                          | 20             |
| Electrical class insulation | Clas II        |
| Colour                      | White          |
| Control gear included       | Yes            |
| Control gear                | ON/OFF         |
| Flicker Free                | Yes            |
| Light source                | LED            |
| Type of LED                 | СОВ            |
| Colour temperature (K)      | 4000           |
| Colour consistency (SDCM)   | SDCM<3         |
| CRI                         | 80             |