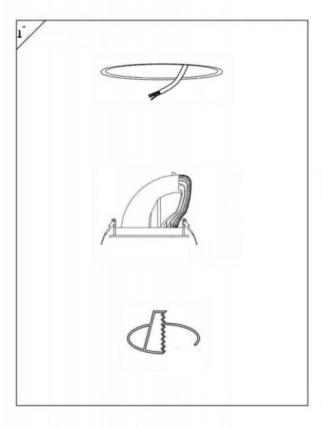

## Item code 86.D039.2421.01

- Installation and wiring of luminaire must be in accordance with all applicable local codes.
- Installation, inspection, and maintenance of luminaires should be performed by a qualified electrician.
- DO NOT make or alter any open holes in the luminaire. Do not modify the luminaire.
- DO NOT install damaged product.
- Make sure electrical power is OFF before and during installation and maintenance.
- Make sure the equipment is properly grounded.
- Make sure the supply voltage is same as the rated fixture voltage.