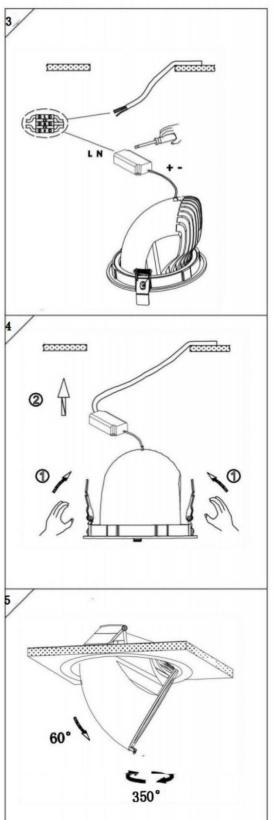

## Item code 86.D039.2421.01

- Installation and wiring of luminaire must be in accordance with all applicable local codes.
- Installation, inspection, and maintenance of luminaires should be performed by a qualified electrician.
- DO NOT make or alter any open holes in the luminaire. Do not modify the luminaire.
- DO NOT install damaged product.
- Make sure electrical power is OFF before and during installation and maintenance.
- Make sure the equipment is properly grounded.
- Make sure the supply voltage is same as the rated fixture voltage.