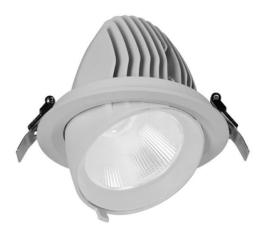

## TILT

Lavov downlight from the family TILT with a power of 25W, CRI 80 and CCT 4000K, 40 degrees beam angle. With a total lumen output of 3010lm, and a luminous efficacy of 120lm/W. Made in Die Cast Aluminum and finished in White color. ON/OFF driver.

| Item code    | 86.D039.2431.01                            |  |
|--------------|--------------------------------------------|--|
| Product type | Indoor                                     |  |
| Category     | Downlights                                 |  |
| Family       | TILT                                       |  |
| Pictograms   | □ 220 V → CRI CE                           |  |
|              | Driver On IP 50000h<br>INCL. Off 20 L80B10 |  |