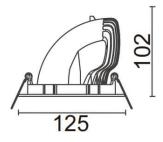

Scheme

| Product                     |                |
|-----------------------------|----------------|
| Real power (W)              | 25             |
| Real luminous flux (Lm)     | 3010           |
| Luminous efficiency (Lm/W)  | 120            |
| Beam angle (º)              | 40             |
| Life time (h)               | 50000 h L80B10 |
| IP                          | 20             |
| Electrical class insulation | Clas II        |
| Colour                      | White          |
| Control gear included       | Yes            |
| Control gear                | ON/OFF         |
| Flicker Free                | Yes            |
| Light source                | LED            |
| Type of LED                 | СОВ            |
| Colour temperature (K)      | 4000           |
| Colour consistency (SDCM)   | SDCM<3         |
| CRI                         | 80             |