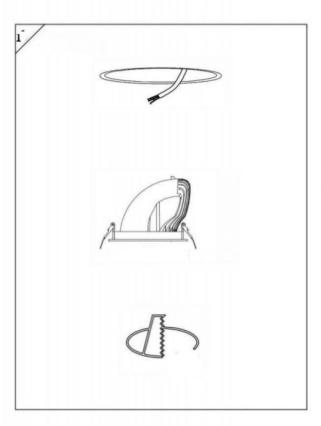

Cut out in the right size:

86.D039.1\*\*\*.\*\* 85mm 86.D039.2\*\*\*.\*\* 115mm 86.D039.3\*\*\*.\*\* 170mm 86.D039.4\*\*\*.\*\* 225mm