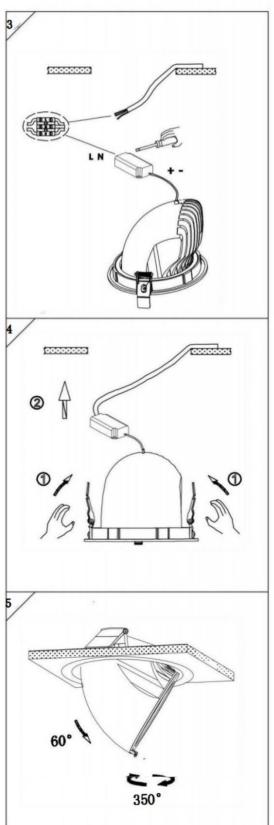

## Item code 86.D039.2433.01

- Installation and wiring of luminaire must be in accordance with all applicable local codes.
- Installation, inspection, and maintenance of luminaires should be performed by a qualified electrician.
- DO NOT make or alter any open holes in the luminaire. Do not modify the luminaire.
- DO NOT install damaged product.
- Make sure electrical power is OFF before and during installation and maintenance.
- Make sure the equipment is properly grounded.
- Make sure the supply voltage is same as the rated fixture voltage.