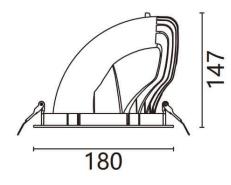

Scheme

| Product                     |                |
|-----------------------------|----------------|
| Real power (W)              | 40             |
| Real luminous flux (Lm)     | 4810           |
| Luminous efficiency (Lm/W)  | 120            |
| Beam angle (º)              | 12             |
| Life time (h)               | 50000 h L80B10 |
| IP                          | 20             |
| Electrical class insulation | Clas II        |
| Colour                      | White          |
| Control gear included       | Yes            |
| Control gear                | ON/OFF         |
| Flicker Free                | Yes            |
| Light source                | LED            |
| Type of LED                 | СОВ            |
| Colour temperature (K)      | 3000           |
| Colour consistency (SDCM)   | SDCM<3         |
| CRI                         | 80             |