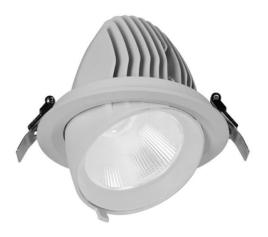

## TILT

Lavov downlight from the family TILT with a power of 40W, CRI 80 and CCT 3000K, 12 degrees beam angle. With a total lumen output of 4810lm, and a luminous efficacy of 120lm/W. Made in Die Cast Aluminum and finished in White color. ON/OFF driver.

Scheme

| Product                     |                |
|-----------------------------|----------------|
| Real power (W)              | 40             |
| Real luminous flux (Lm)     | 4810           |
| Luminous efficiency (Lm/W)  | 120            |
| Beam angle (º)              | 12             |
| Life time (h)               | 50000 h L80B10 |
| IP                          | 20             |
| Electrical class insulation | Clas II        |
| Colour                      | White          |
| Control gear included       | Yes            |
| Control gear                | ON/OFF         |
| Flicker Free                | Yes            |
| Light source                | LED            |
| Type of LED                 | СОВ            |
| Colour temperature (K)      | 3000           |
| Colour consistency (SDCM)   | SDCM<3         |
| CRI                         | 80             |