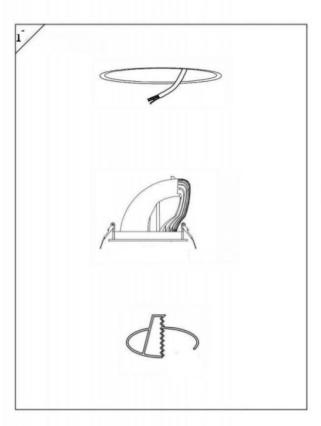

## Item code 86.D039.3311.01

- Installation and wiring of luminaire must be in accordance with all applicable local codes.
- Installation, inspection, and maintenance of luminaires should be performed by a qualified electrician.
- DO NOT make or alter any open holes in the luminaire. Do not modify the luminaire.
- DO NOT install damaged product.
- Make sure electrical power is OFF before and during installation and maintenance.
- Make sure the equipment is properly grounded.
- Make sure the supply voltage is same as the rated fixture voltage.