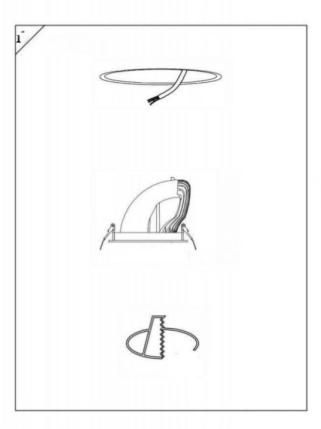

## Item code 86.D039.3313.01

- Installation and wiring of luminaire must be in accordance with all applicable local codes.
- Installation, inspection, and maintenance of luminaires should be performed by a qualified electrician.
- DO NOT make or alter any open holes in the luminaire. Do not modify the luminaire.
- DO NOT install damaged product.
- Make sure electrical power is OFF before and during installation and maintenance.
- Make sure the equipment is properly grounded.
- Make sure the supply voltage is same as the rated fixture voltage.