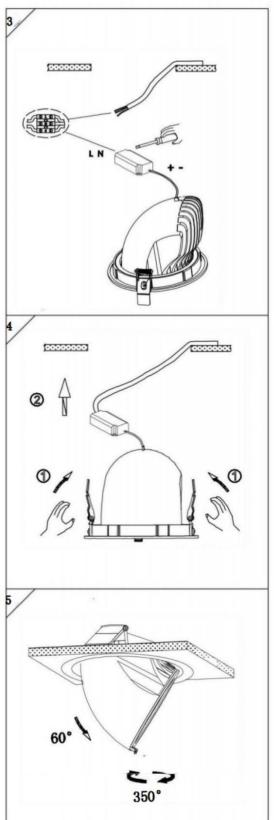

## Item code 86.D039.3313.01

- Installation and wiring of luminaire must be in accordance with all applicable local codes.
- Installation, inspection, and maintenance of luminaires should be performed by a qualified electrician.
- DO NOT make or alter any open holes in the luminaire. Do not modify the luminaire.
- DO NOT install damaged product.
- Make sure electrical power is OFF before and during installation and maintenance.
- Make sure the equipment is properly grounded.
- Make sure the supply voltage is same as the rated fixture voltage.