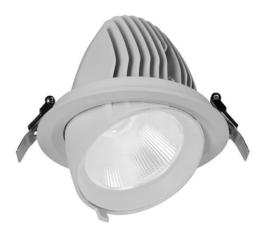

## TILT

Lavov downlight from the family TILT with a power of 40W, CRI 80 and CCT 3000K, 24 degrees beam angle. With a total lumen output of 4810lm, and a luminous efficacy of 120lm/W. Made in Die Cast Aluminum and finished in White color. ON/OFF driver.

Scheme

| Product                     |                |
|-----------------------------|----------------|
| Real power (W)              | 40             |
| Real luminous flux (Lm)     | 4810           |
| Luminous efficiency (Lm/W)  | 120            |
| Beam angle (º)              | 24             |
| Life time (h)               | 50000 h L80B10 |
| IP                          | 20             |
| Electrical class insulation | Clas II        |
| Colour                      | White          |
| Control gear included       | Yes            |
| Control gear                | ON/OFF         |
| Flicker Free                | Yes            |
| Light source                | LED            |
| Type of LED                 | СОВ            |
| Colour temperature (K)      | 3000           |
| Colour consistency (SDCM)   | SDCM<3         |
| CRI                         | 80             |