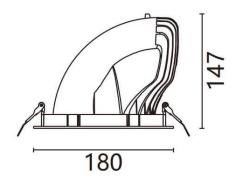

## TILT

Lavov downlight from the family TILT with a power of 40W, CRI 80 and CCT 3000K, 24 degrees beam angle. With a total lumen output of 4810lm, and a luminous efficacy of 120lm/W. Made in Die Cast Aluminum and finished in White color. ON/OFF driver.

Scheme

| Product                     |                |
|-----------------------------|----------------|
| Real power (W)              | 40             |
| Real luminous flux (Lm)     | 4810           |
| Luminous efficiency (Lm/W)  | 120            |
| Beam angle (º)              | 24             |
| Life time (h)               | 50000 h L80B10 |
| IP                          | 20             |
| Electrical class insulation | Clas II        |
| Colour                      | White          |
| Control gear included       | Yes            |
| Control gear                | ON/OFF         |
| Flicker Free                | Yes            |
| Light source                | LED            |
| Type of LED                 | СОВ            |
| Colour temperature (K)      | 3000           |
| Colour consistency (SDCM)   | SDCM<3         |
| CRI                         | 80             |