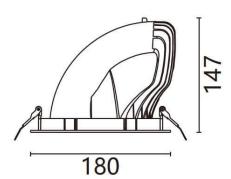

## **Scheme**

| Product                     |                |
|-----------------------------|----------------|
| Real power (W)              | 40             |
| Real luminous flux (Lm)     | 4810           |
| Luminous efficiency (Lm/W)  | 120            |
| Beam angle (º)              | 40             |
| Life time (h)               | 50000 h L80B10 |
| IP                          | 20             |
| Electrical class insulation | Clas II        |
| Colour                      | White          |
| Control gear included       | Yes            |
| Control gear                | ON/OFF         |
| Flicker Free                | Yes            |
| Light source                | LED            |
| Type of LED                 | СОВ            |
| Colour temperature (K)      | 3000           |
| Colour consistency (SDCM)   | SDCM<3         |
| CRI                         | 80             |